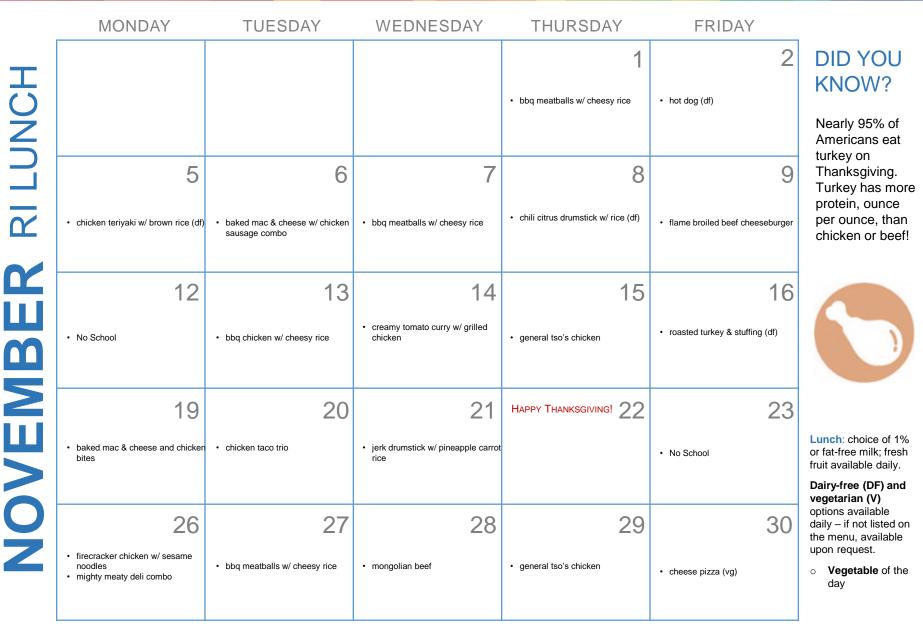

revolution foods.

|             | MONDAY                                     | TUESDAY                                                                                               | WEDNESDAY                                             | THURSDAY                                                                                                            | FRIDAY                                              |                                                                                                                          |
|-------------|--------------------------------------------|-------------------------------------------------------------------------------------------------------|-------------------------------------------------------|---------------------------------------------------------------------------------------------------------------------|-----------------------------------------------------|--------------------------------------------------------------------------------------------------------------------------|
| BREAKFAST   |                                            |                                                                                                       |                                                       | <ul> <li>mini cheese omelet w/<br/>french toast stick/ fruit</li> <li>pineapple juice available</li> </ul>          | ∙ yogurt/ granola/ fruit                            | DID YOU<br>KNOW?<br>We only serve<br>milk that is rBST-<br>free. That means<br>it is from cows                           |
| BREA        | • cinnamon chex w/ string<br>cheese/ fruit | <ul> <li>chicken sausage &amp; omelet<br/>flatbread/ fruit</li> <li>orange juice available</li> </ul> | 7 • whole wheat plain bagel w/<br>cream cheese/ fruit | <ul> <li>cinnamon toast bagel<br/>/fruit</li> <li>pineapple juice available</li> </ul>                              | 9<br>• yogurt/granola/ fruit                        | not treated with<br>any hormones,<br>ensuring your<br>milk is only<br>made of the<br>good stuff like<br>calcium, vitamin |
| <b>R</b>    | • No School                                | <ul> <li>the cheerios/string cheese/fruit</li> <li>orange juice available</li> </ul>                  | • yogurt/ granola/ fruit                              | <ul> <li>turkey, cheddar cheese<br/>and omelet flatbread/ fruit</li> <li>pineapple juice available</li> </ul>       | • whole wheat plain bagel<br>w/ cream cheese/ fruit | D and protein!                                                                                                           |
| OVEMBER     | • cinnamon chex/ string<br>cheese/ fruit   | 20 <ul> <li>pancakes w/ syrup/ fruit</li> <li>orange juice available</li> </ul>                       | • whole wheat plain bagel w/<br>cream cheese/ fruit   | HAPPY THANKSGIVING! 22                                                                                              | • No school                                         | Don't forget to<br>grab a carton of<br>low-fat or non-fat<br>milk with<br>breakfast!                                     |
| <b>NOVE</b> | 26 • corn chex/ string cheese              | 27 • french toast, maple turkey<br>sausage and egg<br>combo/fruit<br>• orange juice available         | 28<br>• cinnamon chex/ string<br>cheese/ fruit        | <ul> <li>29</li> <li>pepper jack cheese &amp; omelet flatbread/ fruit</li> <li>pineapple juice available</li> </ul> | ∂0<br>∙ yogurt/ granola/ fruit                      | Breakfast: choice<br>of 1% or fat-free<br>milk; fresh fruit<br>served daily except<br>when fruit juice is<br>offered.    |