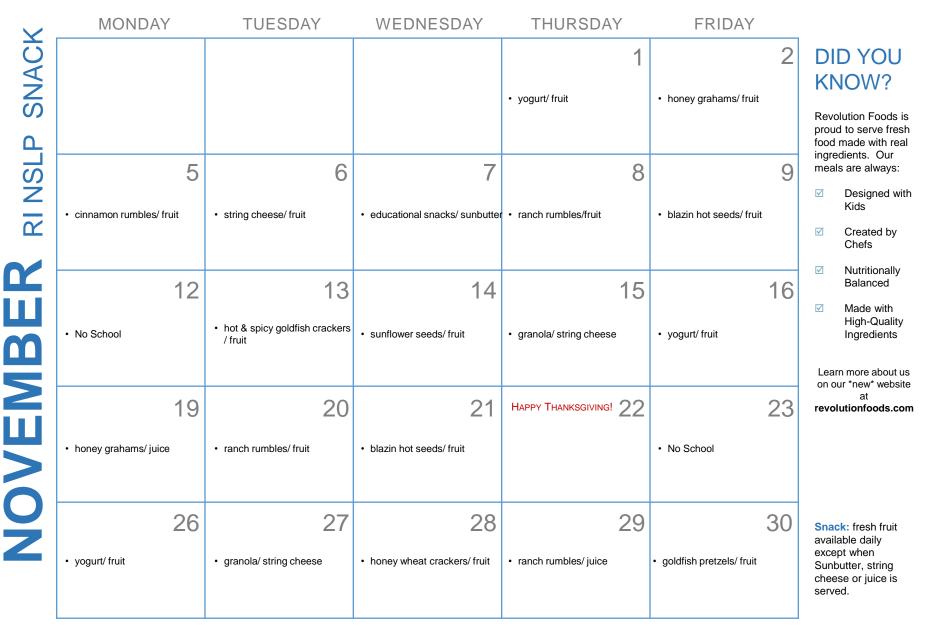

revolution foods.

|             | MONDAY                                     | TUESDAY                                                                                               | WEDNESDAY                                             | THURSDAY                                                                                                            | FRIDAY                                              |                                                                                                                          |
|-------------|--------------------------------------------|-------------------------------------------------------------------------------------------------------|-------------------------------------------------------|---------------------------------------------------------------------------------------------------------------------|-----------------------------------------------------|--------------------------------------------------------------------------------------------------------------------------|
| BREAKFAST   |                                            |                                                                                                       |                                                       | <ul> <li>mini cheese omelet w/<br/>french toast stick/ fruit</li> <li>pineapple juice available</li> </ul>          | ∙ yogurt/ granola/ fruit                            | DID YOU<br>KNOW?<br>We only serve<br>milk that is rBST-<br>free. That means<br>it is from cows                           |
| BREA        | • cinnamon chex w/ string<br>cheese/ fruit | <ul> <li>chicken sausage &amp; omelet<br/>flatbread/ fruit</li> <li>orange juice available</li> </ul> | 7 • whole wheat plain bagel w/<br>cream cheese/ fruit | <ul> <li>cinnamon toast bagel<br/>/fruit</li> <li>pineapple juice available</li> </ul>                              | 9<br>• yogurt/granola/ fruit                        | not treated with<br>any hormones,<br>ensuring your<br>milk is only<br>made of the<br>good stuff like<br>calcium, vitamin |
| <b>R</b>    | • No School                                | <ul> <li>the cheerios/string cheese/fruit</li> <li>orange juice available</li> </ul>                  | • yogurt/ granola/ fruit                              | <ul> <li>turkey, cheddar cheese<br/>and omelet flatbread/ fruit</li> <li>pineapple juice available</li> </ul>       | • whole wheat plain bagel<br>w/ cream cheese/ fruit | D and protein!                                                                                                           |
| OVEMBER     | • cinnamon chex/ string<br>cheese/ fruit   | 20 <ul> <li>pancakes w/ syrup/ fruit</li> <li>orange juice available</li> </ul>                       | • whole wheat plain bagel w/<br>cream cheese/ fruit   | HAPPY THANKSGIVING! 22                                                                                              | • No school                                         | Don't forget to<br>grab a carton of<br>low-fat or non-fat<br>milk with<br>breakfast!                                     |
| <b>NOVE</b> | 26 • corn chex/ string cheese              | 27 • french toast, maple turkey<br>sausage and egg<br>combo/fruit<br>• orange juice available         | 28<br>• cinnamon chex/ string<br>cheese/ fruit        | <ul> <li>29</li> <li>pepper jack cheese &amp; omelet flatbread/ fruit</li> <li>pineapple juice available</li> </ul> | ∂0<br>∙ yogurt/ granola/ fruit                      | Breakfast: choice<br>of 1% or fat-free<br>milk; fresh fruit<br>served daily except<br>when fruit juice is<br>offered.    |